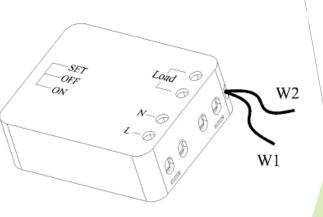

## **Smartphone Control Box**

## **Features**

- Allow Smartphone control by Wi-Fi
- Allow dimming / speed controlling
- Allow installation behind a traditional mechanical switch in a wall box, or be used as an in-line device
- Enable lamps to be converted into a Wi-Fi dimmable lamp with the device
- Bidirectional communication enables status display of fans and lights
- Compact casing for space saving
- Smartphone direct control within Wi-Fi working distance, or Smartphone remote control via internet
- · Fit for different kinds of lamps
- With lightning protection and surge protection
- ABS-V0 flame retardant material
- Elegant design

## **Specification**

| Voltage/Frequency                       | 220-240V~50/60Hz         |
|-----------------------------------------|--------------------------|
| Input power of applied appliances (max) | 300W                     |
| Load type                               | All lamps                |
| Operation environment                   | 20-90% RH, -20°C to 55°C |
| Unit dimension / weight                 | 57 x 47 x 20 mm / 45g    |